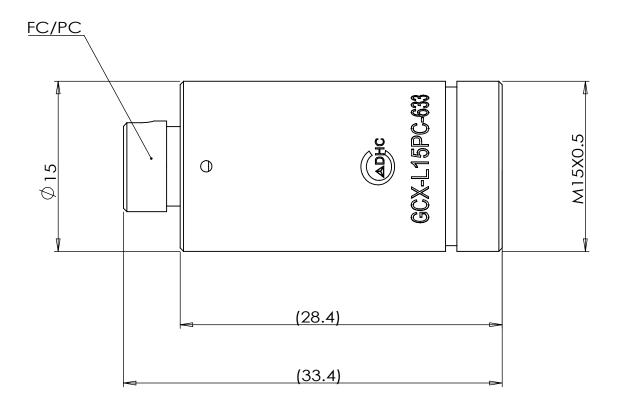

| PROPRIETARY AND CONFIDENTIAL THE INFORMATION CONTAINED IN THIS DRAWING IS THE SOLE PROPERTY OF <insert company="" here="" name="">, ANY REPRODUCTION IN PART OR AS A WHOLE WITHOUT THE WRITTEN PERMISSION OF <insert company="" here="" name=""> IS PROHIBITED.</insert></insert> |             |         | DIMENSIONS ARE IN INCHES TOLERANCES: FRACTIONAL ±                | DRAWN                | NAME | DATE | Daheng Optics                   |      |  |
|-----------------------------------------------------------------------------------------------------------------------------------------------------------------------------------------------------------------------------------------------------------------------------------|-------------|---------|------------------------------------------------------------------|----------------------|------|------|---------------------------------|------|--|
|                                                                                                                                                                                                                                                                                   |             |         | ANGULAR: MACH ± BEND ± TWO PLACE DECIMAL ± THREE PLACE DECIMAL ± | ENG APPR.  MFG APPR. |      |      |                                 |      |  |
|                                                                                                                                                                                                                                                                                   |             |         | MATERIAL                                                         | Q.A.                 |      |      | GCX-L15PC-633                   |      |  |
|                                                                                                                                                                                                                                                                                   | NEXT ASSY   | USED ON | FINISH                                                           | (AD                  | 大恒光  | 电    |                                 | REV. |  |
|                                                                                                                                                                                                                                                                                   | APPLICATION |         | DO NOT SCALE DRAWING                                             | Daheng Optics        |      |      | SCALE:10:1 WEIGHT: SHEET 1 OF 1 |      |  |