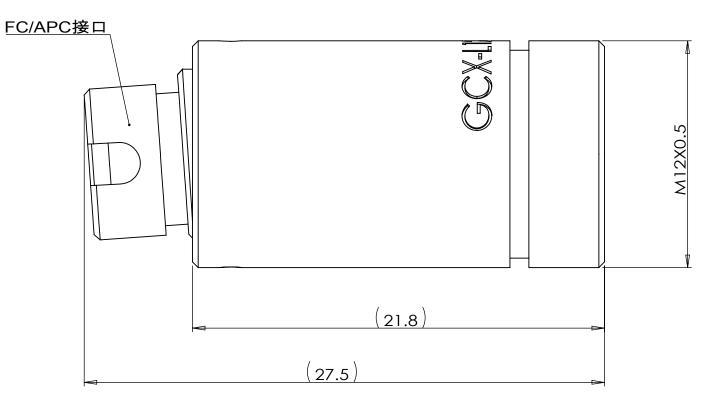

|                                                                                                                                                                                                                     |             |         | DIMENSIONS ARE IN INCHES TOLERANCES: | DRAWN         | NAME | DATE  | Daheng Optics                   |  |
|---------------------------------------------------------------------------------------------------------------------------------------------------------------------------------------------------------------------|-------------|---------|--------------------------------------|---------------|------|-------|---------------------------------|--|
| PROPRIETARY AND CONFIDENTIAL                                                                                                                                                                                        |             |         | FRACTIONAL±  ANGULAR: MACH± BEND ±   | CHECKED       |      |       |                                 |  |
|                                                                                                                                                                                                                     |             |         | TWO PLACE DECIMAL ±                  | ENG APPR.     |      |       |                                 |  |
|                                                                                                                                                                                                                     |             |         | THREE PLACE DECIMAL ±                | MFG APPR.     |      |       | CCV L10 A DC 700                |  |
| THE INFORMATION CONTAINED IN THIS                                                                                                                                                                                   |             |         | MATERIAL                             | Q.A.          |      |       | GCX-L12APC-780                  |  |
| DRAWING IS THE SOLE PROPERTY OF <insert company="" here="" name="">. ANY REPRODUCTION IN PART OR AS A WHOLE WITHOUT THE WRITTEN PERMISSION OF  <insert company="" here="" name=""> IS PROHIBITED.</insert></insert> |             |         |                                      |               |      |       |                                 |  |
|                                                                                                                                                                                                                     | NEXT ASSY   | USED ON | FINISH                               | (ADHC) 大恒光电   |      | 电     | SIZE DWG. NO.                   |  |
|                                                                                                                                                                                                                     | APPLICATION |         | DO NOT SCALE DRAWING                 | Daneng Optics |      | otics | SCALE:10:1 WEIGHT: SHEET 1 OF 1 |  |