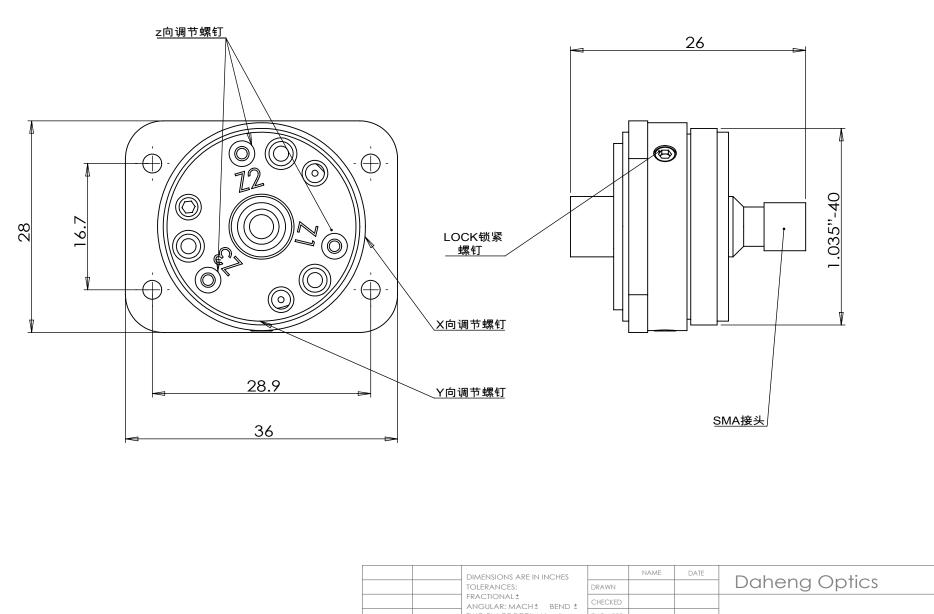

|                                                                                                                                                                                                        |             |         | FRA OTIONIAL I                      |               |                  |  |                   |               |         |    |             |      |  |
|--------------------------------------------------------------------------------------------------------------------------------------------------------------------------------------------------------|-------------|---------|-------------------------------------|---------------|------------------|--|-------------------|---------------|---------|----|-------------|------|--|
|                                                                                                                                                                                                        |             |         | FRACTIONAL±<br>ANGULAR: MACH± BEND± | CHECKED       |                  |  |                   |               |         |    |             |      |  |
|                                                                                                                                                                                                        |             |         | TWO PLACE DECIMAL ±                 | ENG APPR.     |                  |  |                   |               |         |    |             |      |  |
| PROPRIETARY AND CONFIDENTIAL                                                                                                                                                                           |             |         | THREE PLACE DECIMAL ±               | MFG APPR.     |                  |  |                   |               |         |    |             |      |  |
| THE INFORMATION CONTAINED IN THIS<br>DRAWING IS THE SOLE PROPERTY OF<br><insert company="" here="" name="">. ANY<br/>REPRODUCTION IN PART OR AS A WHOLE<br/>WITHOUT THE WRITTEN PERMISSION OF</insert> |             |         | MATERIAL                            | Q.A.          |                  |  | GCX-C18SMA-B      |               |         |    |             |      |  |
|                                                                                                                                                                                                        | NEXT ASSY   | USED ON | FINISH                              |               | <b>CHIC</b> 大恒光电 |  |                   | SIZE DWG. NO. |         |    |             | REV. |  |
| <insert company="" here="" name=""> IS<br/>PROHIBITED.</insert>                                                                                                                                        | APPLICATION |         | do not scale drawing                | Daheng Optics |                  |  | <b>A</b><br>SCALE | :10:1         | WFIGHT: | SH | IEET 1 OF 1 |      |  |