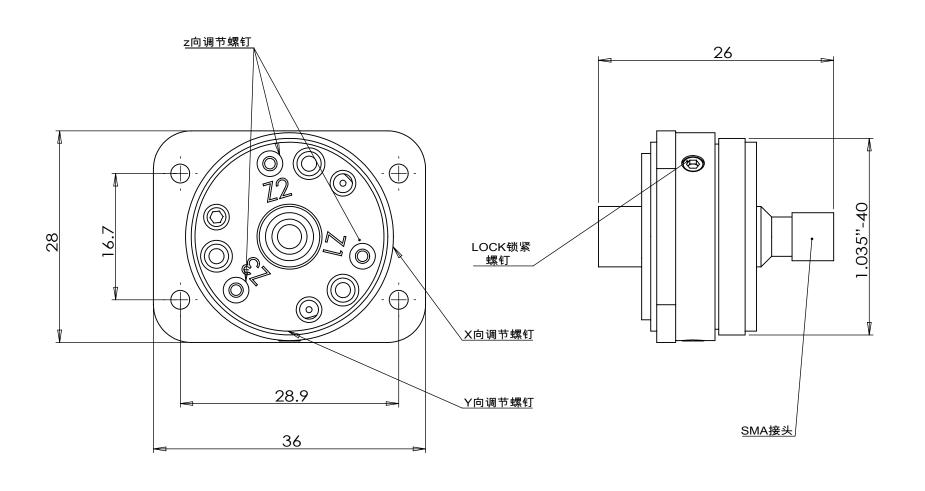

|  |                                                                                                                                                                                                                                       |             |         | DIMENSIONS ARE IN INCHES           |           | NAME                      | DATE   | Dahana Ontios                   |
|--|---------------------------------------------------------------------------------------------------------------------------------------------------------------------------------------------------------------------------------------|-------------|---------|------------------------------------|-----------|---------------------------|--------|---------------------------------|
|  |                                                                                                                                                                                                                                       |             |         | TOLERANCES:                        | DRAWN     |                           |        | Daheng Optics                   |
|  |                                                                                                                                                                                                                                       |             |         | FRACTIONAL±  ANGULAR: MACH± BEND ± | CHECKED   |                           |        |                                 |
|  |                                                                                                                                                                                                                                       |             |         | TWO PLACE DECIMAL ±                | ENG APPR. |                           |        |                                 |
|  | PROPRIETARY AND CONFIDENTIAL                                                                                                                                                                                                          |             |         | HREE PLACE DECIMAL ±               | MFG APPR. |                           |        | 000/ 0100/ / /                  |
|  | THE INFORMATION CONTAINED IN THIS                                                                                                                                                                                                     |             |         | MATERIAL                           | Q.A.      |                           |        | GCX-C18SMA-A                    |
|  | Drawing is the sole property of<br><insert company="" here="" name="">. Any<br/>Reproduction in part or as a whole<br/>Without the written permission of<br/><insert company="" here="" name=""> is<br/>prohibited.</insert></insert> |             |         |                                    |           |                           |        |                                 |
|  |                                                                                                                                                                                                                                       | NEXT ASSY   | USED ON | FINISH                             | (AD       | DHC 大恒光电<br>Daheng Optics |        | SIZE DWG. NO. REV.              |
|  |                                                                                                                                                                                                                                       | APPLICATION |         | DO NOT SCALE DRAWING               |           |                           | Optics | SCALE:10:1 WEIGHT: SHEET 1 OF 1 |