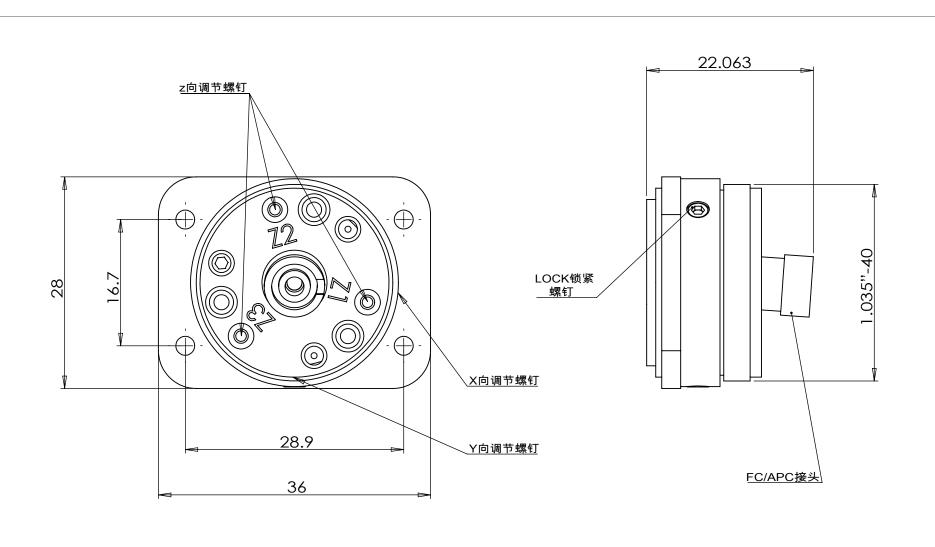

|     |                                                                                                                                                                                                                                                                                    |             |         | DIMENSIONS ARE IN INCHES           |           | NAME             | DATE   | Darla a ra ar Oradia a          |
|-----|------------------------------------------------------------------------------------------------------------------------------------------------------------------------------------------------------------------------------------------------------------------------------------|-------------|---------|------------------------------------|-----------|------------------|--------|---------------------------------|
|     |                                                                                                                                                                                                                                                                                    |             |         | TOLERANCES:                        | DRAWN     |                  |        | Daheng Optics                   |
|     |                                                                                                                                                                                                                                                                                    |             |         | FRACTIONAL±  ANGULAR: MACH± BEND ± | CHECKED   |                  |        |                                 |
|     |                                                                                                                                                                                                                                                                                    |             |         | WO PLACE DECIMAL ±                 | ENG APPR. |                  |        |                                 |
|     | PROPRIETARY AND CONFIDENTIAL  THE INFORMATION CONTAINED IN THIS DRAWING IS THE SOLE PROPERTY OF <insert company="" here="" name="">. ANY REPRODUCTION IN PART OR AS A WHOLE WITHOUT THE WRITTEN PERMISSION OF <insert company="" here="" name=""> IS PROHIBITED.</insert></insert> |             |         | THREE PLACE DECIMAL ±              | MFG APPR. |                  |        | GCX-C6APC-A                     |
|     |                                                                                                                                                                                                                                                                                    |             |         | MATERIAL                           | Q.A.      |                  |        |                                 |
|     |                                                                                                                                                                                                                                                                                    |             |         |                                    |           |                  |        |                                 |
| V < |                                                                                                                                                                                                                                                                                    | NEXT ASSY   | USED ON | FINISH                             | (AD       | 大恒光<br>Daheng Op | 电      | SIZE DWG, NO. REV.              |
|     |                                                                                                                                                                                                                                                                                    | APPLICATION |         | DO NOT SCALE DRAWING               | Daheng    |                  | Optics | SCALE:10:1 WEIGHT: SHEET 1 OF 1 |